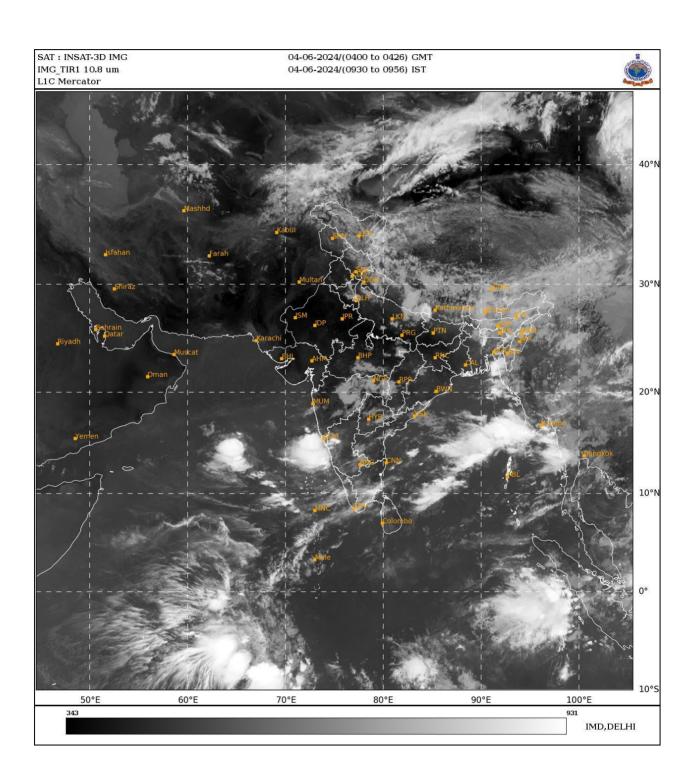

#### **BAY OF BENGAL:**

YESTERDAY'S CYCLONIC CIRCULATION OVER WESTCENTRAL AND ADJOINING SOUTHWEST BAY OF BENGAL OFF SOUTH COASTAL ANDHRA PRADESH-NORTH TAMIL NADU COASTS LAY OVER THE SAME REGION AT 0300 UTC OF TODAY, THE  $4^{\text{TH}}$  JUNE, 2024.

SCATTERED LOW AND MEDIUM CLOUDS WITH EMBEDDED INTENSE TO VERY INTENSE CONVECTION LAY OVER EASTCENTRAL BAY OF BENGAL, ARAKAN COAST, NORTH ANDAMAN SEA, GULF OF MARTABAN & TENASSERIM COAST (THE MINIMUM CLOUD TOP TEMPERATURE IS MINUS 85–93°C). SCATTERED LOW AND MEDIUM CLOUDS WITH EMBEDDED MODERATE TO INTENSE CONVECTION LAY OVER NORTHEAST BAY OF BENGAL, WESTCENTRAL & SOUTH BAY OF BENGAL AND SOUTH ANDAMAN SEA. SCATTERED LOW AND MEDIUM CLOUDS LAY OVER NORTHWEST BAY OF BENGAL.

## **ARABIAN SEA:**

SCATTERED TO BROKEN LOW AND MEDIUM CLOUDS WITH EMBEDDED INTENSE TO VERY INTENSE CONVECTION LAY OVER EASTCENTRAL ARABIAN SEA OFF GOA-KARNATAKA COASTS AND CENTRAL PARTS OF ARABIAN SEA (THE MINIMUM CLOUD TOP TEMPERATURE IS MINUS 85–93°C). SCATTERED LOW AND MEDIUM CLOUDS WITH EMBEDDED ISOLATED MODERATE TO INTENSE CONVECTION LAY OVER SOUTH ARABIAN SEA, LAKSHADWEEP ISLANDS AREA, MALDIVES & COMORIN AREA.